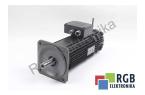

## Repair DFY90LB/HR/TH/XGA SEW EURODRIVE

We will repair every SEW EURODRIVE device. If you cannot find the device that interests you, please contact us. We collect the devices free of charge via a courier or in person, thanks to which we are able to carry out the repair within several hours. We will diagnose your equipment for free, and if you do not decide on our service, you will not incur any costs. We offer 24 months warranty for all completed repairs. We are available 24/7, also at weekends and on holidays. Call us 24/7: +48 71 750 09 77 and receive immediate help.

## **SPECIFICATIONS**

MANUFACTURER SEW EURODRIVE MODEL DFY90LB/HR/TH/XGA CATEGORY AC and DC motors WEIGHT 44.0 kg